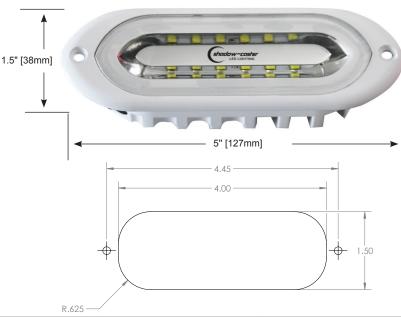

## **SPECIFICATIONS**

- 1500 lumen output
- 60 degree beam angle
- 16 watt power draw
- 10-30 volts Input
- 1.4A at 12 volts, 0.7A at 24 volts
- 6200 Kelvin cool white color temperature
- 5" (127mm) overall width x 1.5"(38mm) height x 1.3" (33mm) mounting depth.
- IP67 waterproof design
- · Durable glass lens
- Full color version includes Shadow-NET® interface for controlling color