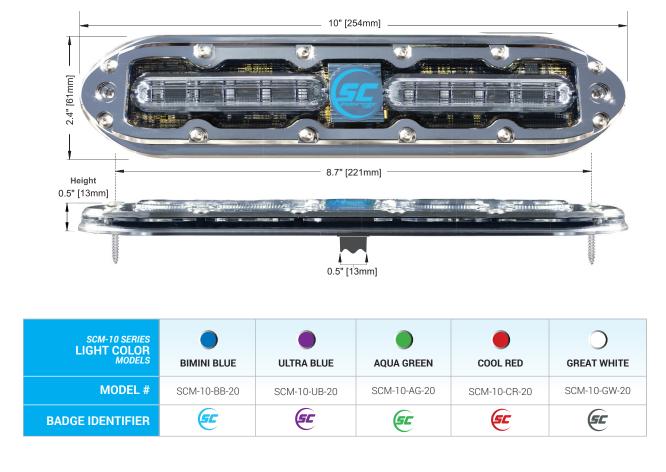

### SPECIFICATIONS

- Up to 4,000 lumens
- 120 degree beam angle
- 42 watts power draw
- 3.5 amps operating current draw @ 12 volts
- 10-30 volts input
- 10" (254 mm) x 2.4" (61mm) x 0.5" (13mm)
- IP68 fully submersible waterproof design
- 10 single color LEDs