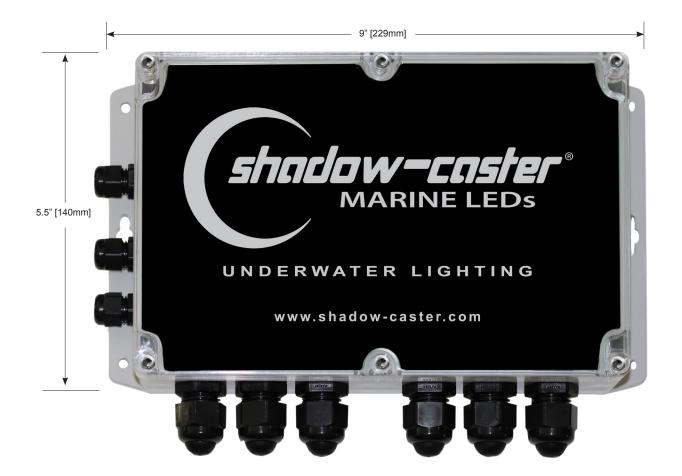

# 6 POSITION POWER DISTRIBUTION BOX

## DESCRIPTION

The Shadow-Caster<sup>®</sup> Power Distribution Box provides a convenient way to connect and individually fuse up to 6 Shadow-Caster<sup>®</sup> underwater lights. The SCM-PD waterproof box is ideal for bilge and wet mounting locations. It has color-coded connections for easy and intuitive installation.

### **SPECIFICATIONS**

- Compatible with 12 or 24V systems
- Up to 10 amps per channel
- Up 2 AWG input power lugs
- IP67 wash down rated enclosure